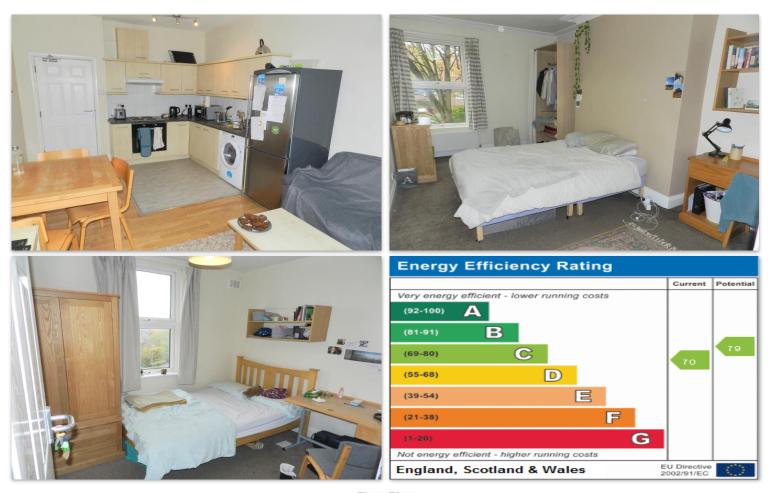

## 175B Belle Vue Road Leeds Leeds LS3 1HG

£115 pppw

Castlehill

Available from 3rd July 2024, internal viewing strongly recommended! Bills inclusive option available at an additional £30 PPPW (inclusive of: gas, electricity, water, TV licence and fibre internet). A LOVELY WELL PRESENTED THREE BEDROOMED FIRST FLOOR FLAT, SITUATED VERY CLOSE TO AND WITHIN EASY WALKING DISTANCE TO THE MAIN UNIVERSITIES, LEEDS CITY CENTRE AND THE OPEN SPACES OF HYDE PARK. The flat is equipped with good quality furnishings, briefly comprises an open plan modern living kitchen, three good sized double bedrooms, a modern shower room and a separate w/c. Externally there is a communal front garden and on street parking available on a permit basis. A deposit of £200 per person will be required when reserving the property. This will then be registered with the Deposit Protection Service (DPS) Please note: The bills inclusive option is provided by a third party utility company so your agreement will be between you and the Utility company. If you decide to proceed with the bills inclusive option, Castlehill will forward your details to the Utility company and they will contact you directly. All future utility queries should be directed to the Utility supplier.