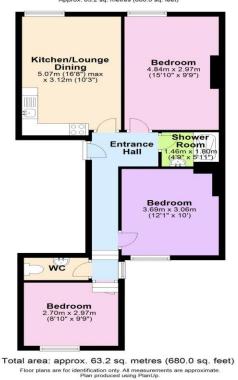

21 OTLEY ROAD LEEDS LS6 3AA T: 0113 278 7427 enquiries@castlehill.co.uk

Floor Plan Approx. 63.2 sg. metres (680.0 sg. feet)